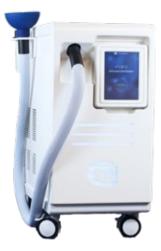

#### **COMPACT & EASY**

X°Cryo™ is a compact, easy to use and safe device, which uses electrically powered cooling unit, making it mobile and independent from other energy sources.

**DIMENSIONS**73 x 44 x 75cm - 80kg
28.7" x 17.3" x 29.5" - 176 lbs