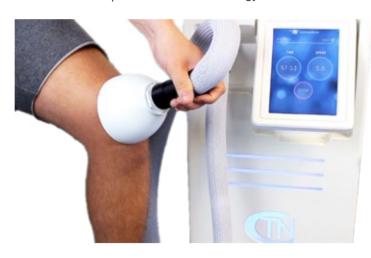

### **NUMEROUS BENEFITS**

Almost any part of the body can be treated with localised cryotherapy. Due to the unique design of the treatment applicators, areas like the knees, ankles, elbows, wrists, neck and even face can be treated extremely fast and efficiently.

## **HOW DOES IT WORK?**

- Produces continuous high volume and velocity air flow with excellent heat extraction capability.
- Cooling system is based on advanced electric compressor and heat exchange technology providing maintenance free continuous operation.
- Wind speed can be adjusted.
- High velocity of air flow enables cryo-cooling of the treatment areas at higher air temperature than previously making thetreatments 100% safe.
- Area specific and user friendly treatment applicators optimise results, efficiency and safety.
- A typical treatment session per area lasts from 3 to 5 minutes.
- 8 inch touch screen with easy to operate user interface.