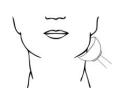

# **Knee**

(PRO)
Applicator: Cup
Air flow: 2
Time: 1.0 - 3.0 min



### **Face**

(FACE)
Applicator: Mask
Air flow: 2
Time: 1.0 - 2.0 min



## **Elbow**

(PRO)
Applicator: Cup
Air flow: 2
Time: 1.0 - 3.0 min



## **Forearm**

(PRO)
Applicator: Cup
Air flow: 2
Time: 1.0 - 3.0 min



# **Shoulder**

(PRO)
Applicator: Cup
Air flow: 3
Time: 1.0 - 5.0 min



# Skin disorder

(SPOT)
Applicator: Tube
Air flow: 2
Time: 1.0 - 3.0 min



## **Back**

(PRO)
Applicator: Cup
Air flow: 3
Time: 1.0 - 5.0 min



#### **Jaw**

(PRO)
Applicator: Cup
Air flow: 2
Time: 1 min



# **Ankle**

(PRO)
Applicator: Cup
Air flow: 2
Time: 1.0 - 3.0 min



# Hip

(PRO)
Applicator: Cup
Air flow: 3
Time: 1.0 - 5.0 min



## Wrist

(PRO)
Applicator: Cup/Tube
Air flow: 2
Time: 1.0 - 2.0 min



# Muscle pain

(PRO)
Applicator: Cup
Air flow: 3
Time: 3.0 - 5.0 min



# Neck

(PRO)
Applicator: Cup
Air flow: 2
Time: 1.0 - 3.0 min



# **Foot**

(PRO)
Applicator: Cup
Air flow: 2
Time: 1.0 - 2.0 min