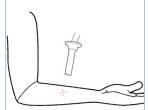

# **Knee**

(PRO)
Applicator: Cup
Air flow: 2
Time: 1.0 - 3.0 min



### **Face**

(FACE)
Applicator: Mask
Air flow: 2
Time: 1.0 - 2.0 min



## **Elbow**

(PRO)
Applicator: Cup
Air flow: 2
Time: 1.0 - 3.0 min



## **Forearm**

(PRO)
Applicator: Cup
Air flow: 2
Time: 1.0 - 3.0 min



# **Shoulder**

(PRO)
Applicator: Cup
Air flow: 3
Time: 1.0 - 5.0 min



# Skin disorder

(SPOT)
Applicator: Tube
Air flow: 2
Time: 1.0 - 3.0 min



## **Back**

(PRO)
Applicator: Cup
Air flow: 3
Time: 1.0 - 5.0 min



#### **Jaw**

(PRO)
Applicator: Cup
Air flow: 2
Time: 1 min



# **Ankle**

(PRO)
Applicator: Cup
Air flow: 2
Time: 1.0 - 3.0 min



# Hip

(PRO)
Applicator: Cup
Air flow: 3
Time: 1.0 - 5.0 min



## Wrist

(PRO)
Applicator: Cup/Tube
Air flow: 2
Time: 1.0 - 2.0 min



# Muscle pain

(PRO)
Applicator: Cup
Air flow: 3
Time: 3.0 - 5.0 min



# Neck

(PRO)
Applicator: Cup
Air flow: 2
Time: 1.0 - 3.0 min



# **Foot**

(PRO)
Applicator: Cup
Air flow: 2
Time: 1.0 - 2.0 min