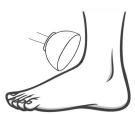

# **Knee**

(PRO)
Applicator: Cup
Air flow: 2
Time: 1.0 - 3.0 min



### **Face**

(FACE)
Applicator: Mask
Air flow: 2
Time: 1.0 - 2.0 min



## **Elbow**

(PRO)
Applicator: Cup
Air flow: 2
Time: 1.0 - 3.0 min



## **Forearm**

(PRO)
Applicator: Cup
Air flow: 2
Time: 1.0 - 3.0 min



# **Shoulder**

(PRO)
Applicator: Cup
Air flow: 3
Time: 1.0 - 5.0 min



# Skin disorder

(SPOT)
Applicator: Tube
Air flow: 2
Time: 1.0 - 3.0 min



## **Back**

(PRO)
Applicator: Cup
Air flow: 3
Time: 1.0 - 5.0 min



#### **Jaw**

(PRO)
Applicator: Cup
Air flow: 2
Time: 1 min



# **Ankle**

(PRO)
Applicator: Cup
Air flow: 2
Time: 1.0 - 3.0 min



# Hip

(PRO)
Applicator: Cup
Air flow: 3
Time: 1.0 - 5.0 min



## Wrist

(PRO)
Applicator: Cup/Tube
Air flow: 2
Time: 1.0 - 2.0 min



# Muscle pain

(PRO)
Applicator: Cup
Air flow: 3
Time: 3.0 - 5.0 min



# Neck

(PRO)
Applicator: Cup
Air flow: 2
Time: 1.0 - 3.0 min



# **Foot**

(PRO)
Applicator: Cup
Air flow: 2
Time: 1.0 - 2.0 min