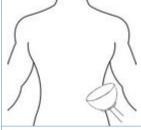

# **Knee**

(PRO)
Applicator: Cup
Air flow: 2
Time: 1.0 - 3.0 min



### **Face**

(FACE)
Applicator: Mask
Air flow: 2
Time: 1.0 - 2.0 min



## **Elbow**

(PRO)
Applicator: Cup
Air flow: 2
Time: 1.0 - 3.0 min



## **Forearm**

(PRO)
Applicator: Cup
Air flow: 2
Time: 1.0 - 3.0 min



# **Shoulder**

(PRO)
Applicator: Cup
Air flow: 3
Time: 1.0 - 5.0 min



# Skin disorder

(SPOT)
Applicator: Tube
Air flow: 2
Time: 1.0 - 3.0 min



## **Back**

(PRO)
Applicator: Cup
Air flow: 3
Time: 1.0 - 5.0 min



#### **Jaw**

(PRO)
Applicator: Cup
Air flow: 2
Time: 1 min



# **Ankle**

(PRO)
Applicator: Cup
Air flow: 2
Time: 1.0 - 3.0 min



# Hip

(PRO)
Applicator: Cup
Air flow: 3
Time: 1.0 - 5.0 min



## Wrist

(PRO)
Applicator: Cup/Tube
Air flow: 2
Time: 1.0 - 2.0 min



# Muscle pain

(PRO)
Applicator: Cup
Air flow: 3
Time: 3.0 - 5.0 min



# Neck

(PRO)
Applicator: Cup
Air flow: 2
Time: 1.0 - 3.0 min



# **Foot**

(PRO)
Applicator: Cup
Air flow: 2
Time: 1.0 - 2.0 min