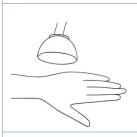

# **Knee**

(PRO)
Applicator: Cup
Air flow: 2
Time: 1.0 - 3.0 min



### **Face**

(FACE)
Applicator: Mask
Air flow: 2
Time: 1.0 - 2.0 min



## **Elbow**

(PRO)
Applicator: Cup
Air flow: 2
Time: 1.0 - 3.0 min



## **Forearm**

(PRO)
Applicator: Cup
Air flow: 2
Time: 1.0 - 3.0 min



# **Shoulder**

(PRO)
Applicator: Cup
Air flow: 3
Time: 1.0 - 5.0 min



# Skin disorder

(SPOT)
Applicator: Tube
Air flow: 2
Time: 1.0 - 3.0 min



## **Back**

(PRO)
Applicator: Cup
Air flow: 3
Time: 1.0 - 5.0 min



#### **Jaw**

(PRO)
Applicator: Cup
Air flow: 2
Time: 1 min



# **Ankle**

(PRO)
Applicator: Cup
Air flow: 2
Time: 1.0 - 3.0 min



# Hip

(PRO)
Applicator: Cup
Air flow: 3
Time: 1.0 - 5.0 min



## Wrist

(PRO)
Applicator: Cup/Tube
Air flow: 2
Time: 1.0 - 2.0 min



# Muscle pain

(PRO)
Applicator: Cup
Air flow: 3
Time: 3.0 - 5.0 min



# Neck

(PRO)
Applicator: Cup
Air flow: 2
Time: 1.0 - 3.0 min



# **Foot**

(PRO)
Applicator: Cup
Air flow: 2
Time: 1.0 - 2.0 min