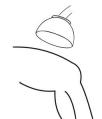

# **Knee**

(PRO)
Applicator: Cup
Air flow: 2
Time: 1.0 - 3.0 min



### **Face**

(FACE)
Applicator: Mask
Air flow: 2
Time: 1.0 - 2.0 min



## **Elbow**

(PRO)
Applicator: Cup
Air flow: 2
Time: 1.0 - 3.0 min



## **Forearm**

(PRO)
Applicator: Cup
Air flow: 2
Time: 1.0 - 3.0 min



# **Shoulder**

(PRO)
Applicator: Cup
Air flow: 3
Time: 1.0 - 5.0 min



# Skin disorder

(SPOT)
Applicator: Tube
Air flow: 2
Time: 1.0 - 3.0 min



## **Back**

(PRO)
Applicator: Cup
Air flow: 3
Time: 1.0 - 5.0 min



#### **Jaw**

(PRO)
Applicator: Cup
Air flow: 2
Time: 1 min



# **Ankle**

(PRO)
Applicator: Cup
Air flow: 2
Time: 1.0 - 3.0 min



# Hip

(PRO)
Applicator: Cup
Air flow: 3
Time: 1.0 - 5.0 min



## Wrist

(PRO)
Applicator: Cup/Tube
Air flow: 2
Time: 1.0 - 2.0 min



# Muscle pain

(PRO)
Applicator: Cup
Air flow: 3
Time: 3.0 - 5.0 min



# Neck

(PRO)
Applicator: Cup
Air flow: 2
Time: 1.0 - 3.0 min



# **Foot**

(PRO)
Applicator: Cup
Air flow: 2
Time: 1.0 - 2.0 min