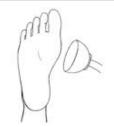

r flow: 2
Time: 1.0 - 2.0 min



## **Elbow**

(PRO)
Applicator: Cup
Air flow: 2
Time: 1.0 - 3.0 min



## **Forearm**

(PRO)
Applicator: Cup
Air flow: 2
Time: 1.0 - 3.0 min



# **Shoulder**

(PRO)
Applicator: Cup
Air flow: 3
Time: 1.0 - 5.0 min



# Skin disorder

(SPOT)
Applicator: Tube
Air flow: 2
Time: 1.0 - 3.0 min



## **Back**

(PRO)
Applicator: Cup
Air flow: 3
Time: 1.0 - 5.0 min



#### **Jaw**

(PRO)
Applicator: Cup
Air flow: 2
Time: 1 min



# **Ankle**

(PRO)
Applicator: Cup
Air flow: 2
Time: 1.0 - 3.0 min



# Hip

(PRO)
Applicator: Cup
Air flow: 3
Time: 1.0 - 5.0 min



## Wrist

(PRO)
Applicator: Cup/Tube
Air flow: 2
Time: 1.0 - 2.0 min



# Muscle pain

(PRO)
Applicator: Cup
Air flow: 3
Time: 3.0 - 5.0 min



# Neck

(PRO)
Applicator: Cup
Air flow: 2
Time: 1.0 - 3.0 min



# **Foot**

(PRO)
Applicator: Cup
Air flow: 2
Time: 1.0 - 2.0 min