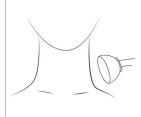

2
Time: 1.0 - 3.0 min



### **Face**

(FACE)
Applicator: Mask
Air flow: 2
Time: 1.0 - 2.0 min



## **Elbow**

(PRO)
Applicator: Cup
Air flow: 2
Time: 1.0 - 3.0 min



## **Forearm**

(PRO)
Applicator: Cup
Air flow: 2
Time: 1.0 - 3.0 min



# **Shoulder**

(PRO)
Applicator: Cup
Air flow: 3
Time: 1.0 - 5.0 min



# Skin disorder

(SPOT)
Applicator: Tube
Air flow: 2
Time: 1.0 - 3.0 min



## **Back**

(PRO)
Applicator: Cup
Air flow: 3
Time: 1.0 - 5.0 min



#### **Jaw**

(PRO)
Applicator: Cup
Air flow: 2
Time: 1 min



# **Ankle**

(PRO)
Applicator: Cup
Air flow: 2
Time: 1.0 - 3.0 min



# Hip

(PRO)
Applicator: Cup
Air flow: 3
Time: 1.0 - 5.0 min



## Wrist

(PRO)
Applicator: Cup/Tube
Air flow: 2
Time: 1.0 - 2.0 min



# Muscle pain

(PRO)
Applicator: Cup
Air flow: 3
Time: 3.0 - 5.0 min



# Neck

(PRO)
Applicator: Cup
Air flow: 2
Time: 1.0 - 3.0 min



# **Foot**

(PRO)
Applicator: Cup
Air flow: 2
Time: 1.0 - 2.0 min