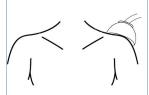

# **Knee**

(PRO)
Applicator: Cup
Air flow: 2
Time: 1.0 - 3.0 min



### **Face**

(FACE)
Applicator: Mask
Air flow: 2
Time: 1.0 - 2.0 min



## **Elbow**

(PRO)
Applicator: Cup
Air flow: 2
Time: 1.0 - 3.0 min



## **Forearm**

(PRO)
Applicator: Cup
Air flow: 2
Time: 1.0 - 3.0 min



# **Shoulder**

(PRO)
Applicator: Cup
Air flow: 3
Time: 1.0 - 5.0 min



# Skin disorder

(SPOT)
Applicator: Tube
Air flow: 2
Time: 1.0 - 3.0 min



## **Back**

(PRO)
Applicator: Cup
Air flow: 3
Time: 1.0 - 5.0 min



#### **Jaw**

(PRO)
Applicator: Cup
Air flow: 2
Time: 1 min



# **Ankle**

(PRO)
Applicator: Cup
Air flow: 2
Time: 1.0 - 3.0 min



# Hip

(PRO)
Applicator: Cup
Air flow: 3
Time: 1.0 - 5.0 min



## Wrist

(PRO)
Applicator: Cup/Tube
Air flow: 2
Time: 1.0 - 2.0 min



# Muscle pain

(PRO)
Applicator: Cup
Air flow: 3
Time: 3.0 - 5.0 min



# Neck

(PRO)
Applicator: Cup
Air flow: 2
Time: 1.0 - 3.0 min



# **Foot**

(PRO)
Applicator: Cup
Air flow: 2
Time: 1.0 - 2.0 min